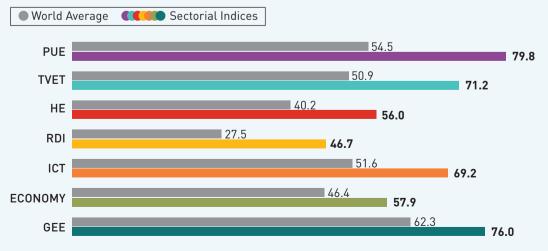

## SECTORIAL INDICES

**PRE-UNIVERSITY EDUCATION (PUE)** 

RANK 1

**TECHNICAL** VOCATIONAL **EDUCATION & TRAINING (TVET)** 

RANK VALUE

**HIGHER EDUCATION (HE)** 

RANK 9 VALUE 56

RESEARCH, **DEVELOPMENT** & INNOVATION (RDI)

RANK

VALUE 46.7

**INFORMATION AND COMMUNICATIONS TECHNOLOGY (ICT)** 

RANK

**VALUE 69.2** 

**ECONOMY** 

RANK 20 VALUE **57.9** 

**GENERAL ENABLING ENVIRONMENT (GEE)** 

RANK 25

VALUE 76

## SECTORIAL INDICES IN COMPARISON WITH WORLD AVERAGE

**WORLD RANK 12/**134

Japan

Ireland

Denmark

Belgium

Norway

Germany